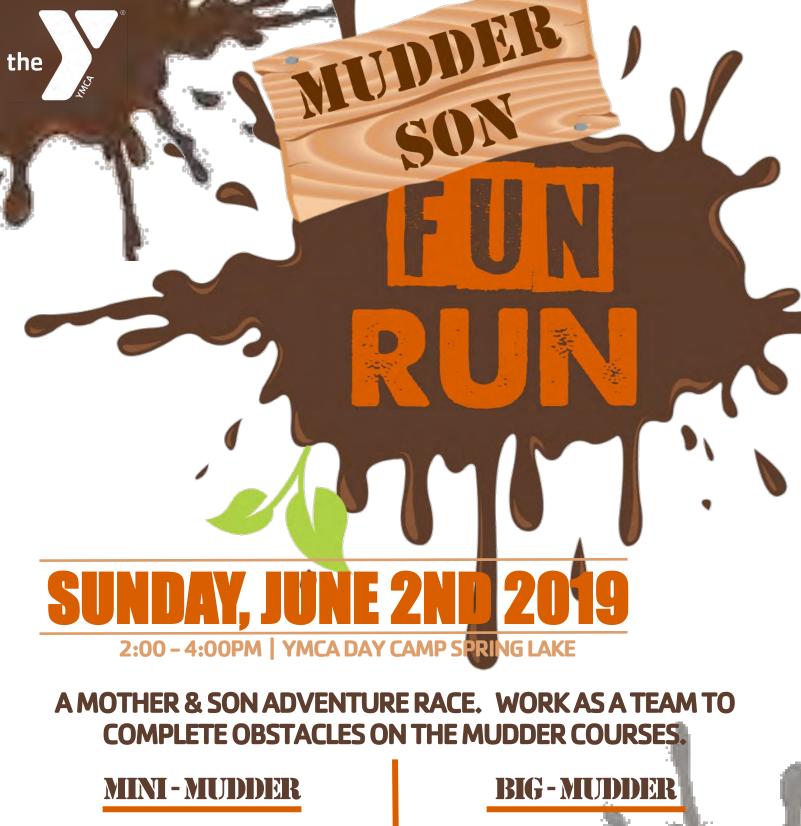

.5 MILES | 6 OBSTACLES

1.0 MILE | 8 OBSTACLES SUPERHERO TRAIL OF TRAINING

\$30/Team (mother & son) and \$5 for each extra teammate Register Online at ymcamn.org/hastings or at the Hastings YMCA

Wear clothes you can move in and get muddy in, you will get dirty! The course is flat and short and obstacles are geared toward all levels and ages. It is encouraged that all participants stay to cheer for other participants on the course once they have completed the race. There will be wave starts every 30–60 seconds dependent on registration to allow ample time for teams to complete obstacles. Questions? Contact Dawn Foss or Amy Rowan at the Hastings YMCA. dawn.foss@ymcamn.org | amy.rowan@ymcamn.org