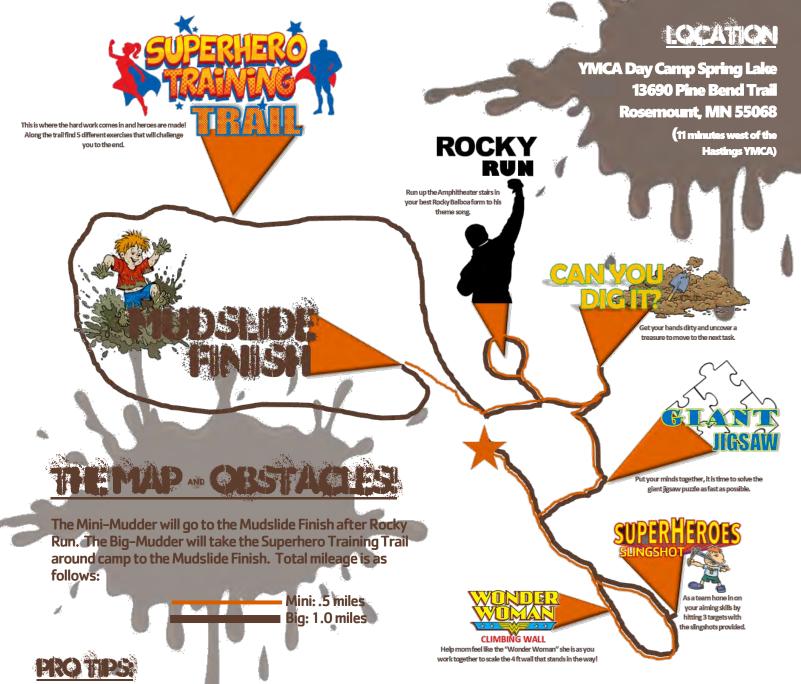

.5 MILES | 6 OBSTACLES

1.0 MILE | 8 OBSTACLES SUPERHERO TRAIL OF TRAINING

\$30/Team (mother & son) and \$5 for each extra teammate Register Online at ymcamn.org/hastings or at the Hastings YMCA

Wear clothes you can move in and get muddy in, you will get dirty! The course is flat and short and obstacles are geared toward all levels and ages. It is encouraged that all participants stay to cheer for other participants on the course once they have completed the race. There will be wave starts every 30–60 seconds dependent on registration to allow ample time for teams to complete obstacles. Questions? Contact Dawn Foss or Amy Rowan at the Hastings YMCA. dawn.foss@ymcamn.org | amy.rowan@ymcamn.org